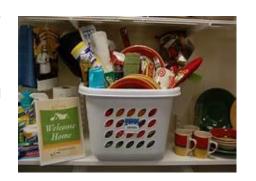

### **Kitchen Supply Basket**

Cutting board
Can opener
Small paring knife
Large carving knife
Dish towels

Wash clothes

Spatula/ kitchen tools

Oven mitts Hand soap

Trash bags- kitchen Ziplocks- gallon Ziplocks- sandwich First Aid Supplies

Toaster

Kitchen garbage can

(Items put in kitchen garbage can)

Set of dishes Set of silverware

Approximate cost: \$45